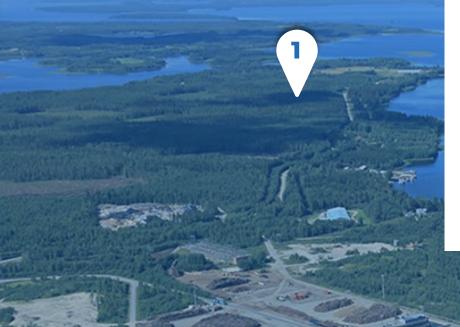

#### Kajaani Data Center Projects

- 1. XTX Markets, the first data center to be completed in 2026.
- 2. Renforsin Ranta Business Park:
  - CSC Data Center: LUMI EuroHPC and National supercomputers
  - Borealis Data Center

3. Otanmäki area – 35km

3

- General plan initiative for data center operations
- Google's land areas.

Renforsin Ranta Business Park, Kajaani